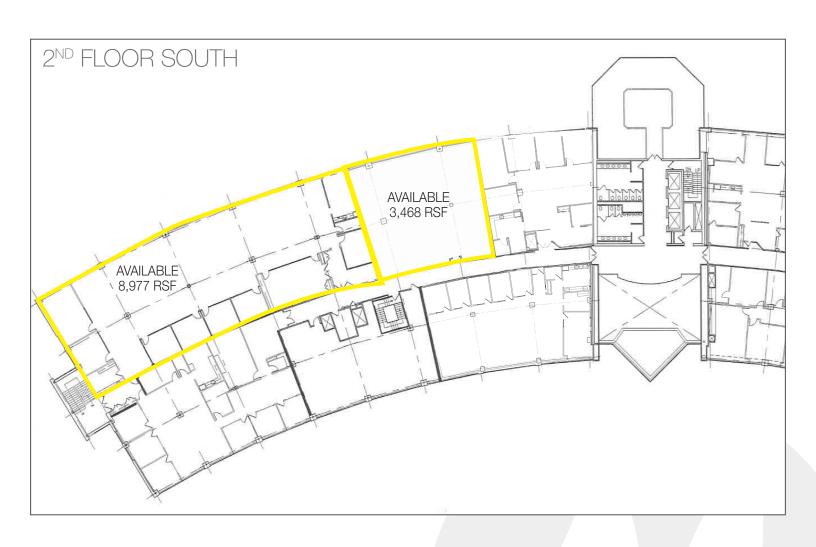

## PROPERTY DETAILS

- 139,000 SF Class A building
- Three (3) story building
- Ownership, property management, day porter & security service on site
- 555 spaces; Ratio 4:1000; reserved parking for key personnel
- Card-key access
- Digital interactive directory
- Glass atrium with seating
- 750 kW diesel backup generator
- Fiber optic connectivity available from multiple telecom providers
- Continuous window line
- Full service cafeteria with seating on two (2) floors & WiFi service
- Pond/fountain & waterfall garden
- Wooded picnic area
- Walking distance to Marriott Hotel, Lifetime Fitness & Spa, Wegmansanchored shopping center
- Within 1 mile of Garden State Parkway
- Close proximity to I-287, NY State Thruway, Palisades Interstate Parkway
- Park Ridge/Montvale submarket offers diverse mix of restaurants, shops, hotels, and daycare centers