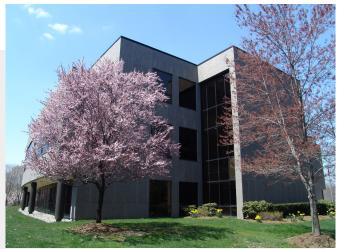

# 3,206 - 24,977 SF Available Class A Office Building Park-Like Setting

View Drone Tour of this building at www.onemaynard.com

## PROPERTY DETAILS

- 139,000 SF Class A building
- Three (3) story building
- Ownership, property management, day porter & security service on site
- 555 spaces; Ratio 4:1000; reserved parking for key personnel
- Card-key access
- Digital interactive directory
- Glass atrium with seating
- 750 kW diesel backup generator
- Fiber optic connectivity available from multiple telecom providers
- Continuous window line
- Full service cafeteria with seating on two (2) floors & WiFi service
- Pond/fountain & waterfall garden
- Wooded picnic area
- Walking distance to Marriott Hotel, Lifetime Fitness & Spa, Wegmansanchored shopping center
- Within 1 mile of Garden State Parkway
- Close proximity to I-287, NY State Thruway, Palisades Interstate Parkway
- Park Ridge/Montvale submarket offers diverse mix of restaurants, shops, hotels, and daycare centers