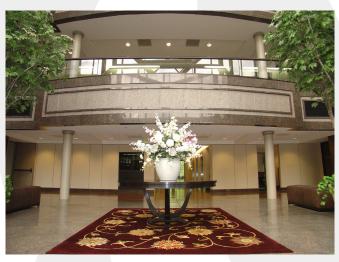

## PROPERTY DETAILS

- 139,000 SF Class A building
- Three (3) story building
- Ownership, property management, day porter & security service on site
- 555 spaces; Ratio 4:1000; reserved parking for key personnel
- Card-key access
- Digital interactive directory
- Glass atrium with seating
- 750 kW diesel backup generator
- Fiber optic connectivity available from multiple telecom providers
- Continuous window line
- Full service cafeteria with seating on two (2) floors & WiFi service
- Pond/fountain & waterfall garden
- Wooded picnic area
- Walking distance to Marriott Hotel, Lifetime Fitness & Spa, Wegmansanchored shopping center
- Within 1 mile of Garden State Parkway
- Close proximity to I-287, NY State Thruway, Palisades Interstate Parkway
- Park Ridge/Montvale submarket offers diverse mix of restaurants, shops, hotels, and daycare centers