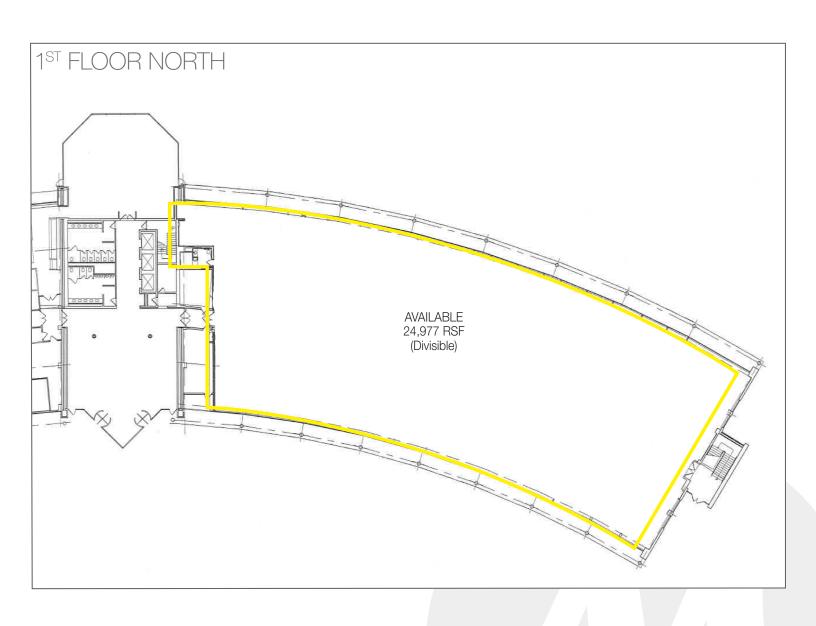

## PROPERTY DETAILS

- 139,000 SF Class A building
- Three (3) story building
- Ownership, property management, day porter & security service on site
- 555 spaces; Ratio 4:1000; reserved parking for key personnel
- Card-key access
- Digital interactive directory
- Glass atrium with seating
- 750 kW diesel backup generator
- Fiber optic connectivity available from multiple telecom providers
- Continuous window line
- Full service cafeteria with seating on two (2) floors & WiFi service
- Pond/fountain & waterfall garden
- Wooded picnic area
- Walking distance to Marriott Hotel, Lifetime Fitness & Spa, Wegmansanchored shopping center
- Within 1 mile of Garden State Parkway
- Close proximity to I-287, NY State Thruway, Palisades Interstate Parkway
- Park Ridge/Montvale submarket offers diverse mix of restaurants, shops, hotels, and daycare centers