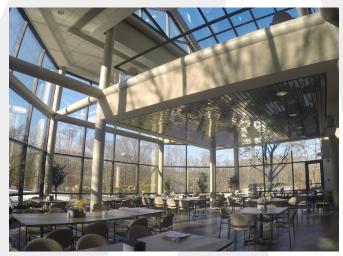

## PROPERTY DETAILS

- 139,000 SF Class A building
- Three (3) story building
- Ownership, property management, day porter & security service on site
- 555 spaces; Ratio 4:1000; reserved parking for key personnel
- Card-key access
- Digital interactive directory
- Glass atrium with seating
- 750 kW diesel backup generator
- Fiber optic connectivity available from multiple telecom providers
- Continuous window line
- Full service cafeteria with seating on two (2) floors & WiFi service
- Pond/fountain & waterfall garden
- Wooded picnic area
- Walking distance to Marriott Hotel, Lifetime Fitness & Spa, Wegmansanchored shopping center
- Within 1 mile of Garden State Parkway
- Close proximity to I-287, NY State Thruway, Palisades Interstate Parkway
- Park Ridge/Montvale submarket offers diverse mix of restaurants, shops, hotels, and daycare centers