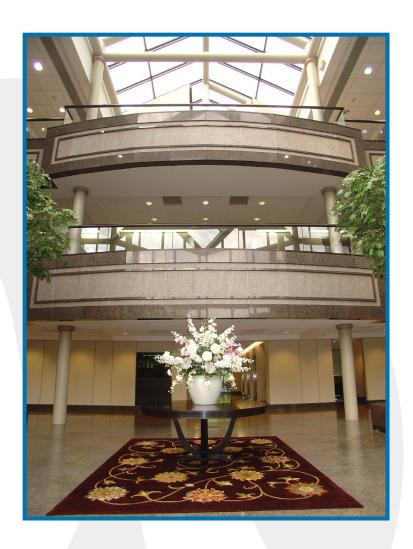

## PROPERTY DETAILS

- 139,000 SF Class A building
- Three (3) story building
- Ownership, property management, day porter & security service on site
- 555 spaces; Ratio 4:1000; reserved parking for key personnel
- Card-key access
- Digital interactive directory
- Glass atrium with seating
- 750 kW diesel backup generator
- Fiber optic connectivity available from multiple telecom providers
- Continuous window line
- Full service cafeteria with seating on two (2) floors & WiFi service
- Pond/fountain & waterfall garden
- Wooded picnic area
- Walking distance to Marriott Hotel, Lifetime Fitness & Spa, Wegmansanchored shopping center
- Within 1 mile of Garden State Parkway
- Close proximity to I-287, NY State Thruway, Palisades Interstate Parkway
- Park Ridge/Montvale submarket offers diverse mix of restaurants, shops, hotels, and daycare centers