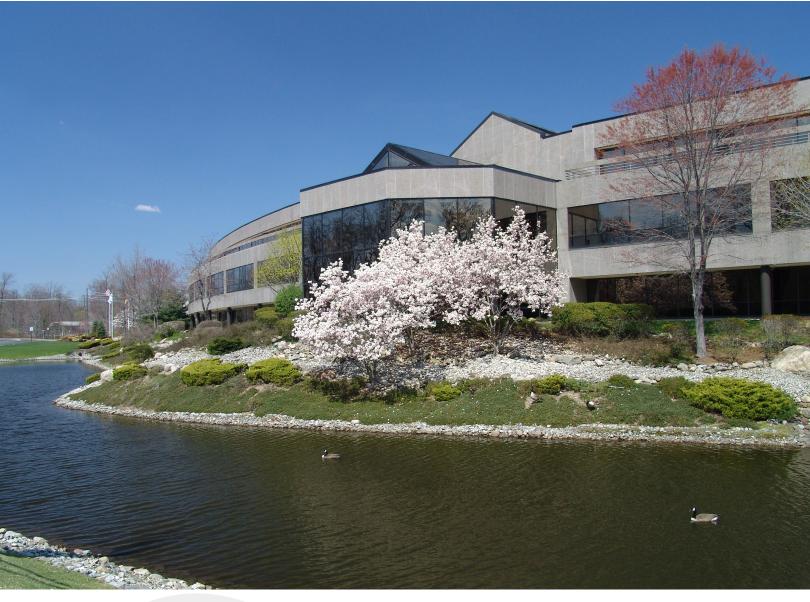

## PROPERTY DETAILS

- 139,000 SF Class A building
- Three (3) story building
- Ownership, property management, day porter & security service on site
- 555 spaces; Ratio 4:1000; reserved parking for key personnel
- Card-key access
- Digital interactive directory
- Glass atrium with seating
- 750 kW diesel backup generator
- Fiber optic connectivity available from multiple telecom providers
- Continuous window line
- Full service cafeteria with seating on two (2) floors & WiFi service
- Pond/fountain & waterfall garden
- Wooded picnic area
- Walking distance to Marriott Hotel, Lifetime Fitness & Spa, Wegmansanchored shopping center
- Within 1 mile of Garden State Parkway
- Close proximity to I-287, NY State Thruway, Palisades Interstate Parkway
- Park Ridge/Montvale submarket offers diverse mix of restaurants, shops, hotels, and daycare centers