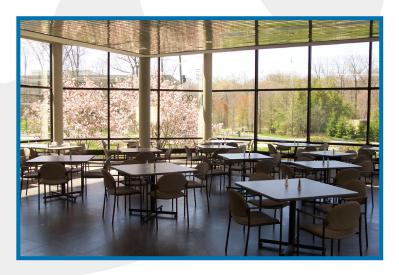

## PROPERTY DETAILS

- 139,000 SF Class A building
- Three (3) story building
- Ownership, property management, day porter & security service on site
- 555 spaces; Ratio 4:1000; reserved parking for key personnel
- Card-key access
- Digital interactive directory
- Glass atrium with seating
- 750 kW diesel backup generator
- Fiber optic connectivity available from multiple telecom providers
- Continuous window line
- Full service cafeteria with seating on two (2) floors & WiFi service
- Pond/fountain & waterfall garden
- Wooded picnic area
- Walking distance to Marriott Hotel, Lifetime Fitness & Spa, Wegmansanchored shopping center
- Within 1 mile of Garden State Parkway
- Close proximity to I-287, NY State Thruway, Palisades Interstate Parkway
- Park Ridge/Montvale submarket offers diverse mix of restaurants, shops, hotels, and daycare centers