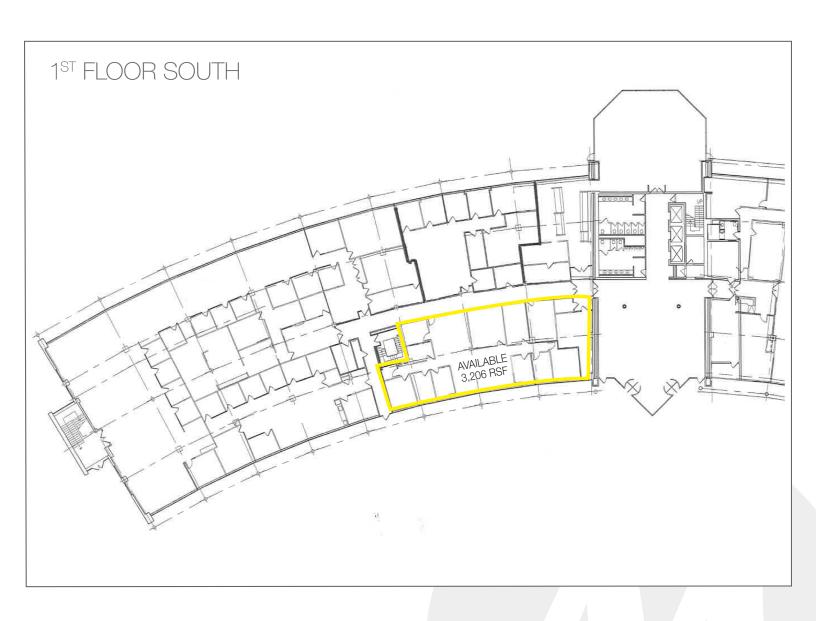

## PROPERTY DETAILS

- 139,000 SF Class A building
- Three (3) story building
- Ownership, property management, day porter & security service on site
- 555 spaces; Ratio 4:1000; reserved parking for key personnel
- Card-key access
- Digital interactive directory
- Glass atrium with seating
- 750 kW diesel backup generator
- Fiber optic connectivity available from multiple telecom providers
- Continuous window line
- Full service cafeteria with seating on two (2) floors & WiFi service
- Pond/fountain & waterfall garden
- Wooded picnic area
- Walking distance to Marriott Hotel, Lifetime Fitness & Spa, Wegmansanchored shopping center
- Within 1 mile of Garden State Parkway
- Close proximity to I-287, NY State Thruway, Palisades Interstate Parkway
- Park Ridge/Montvale submarket offers diverse mix of restaurants, shops, hotels, and daycare centers