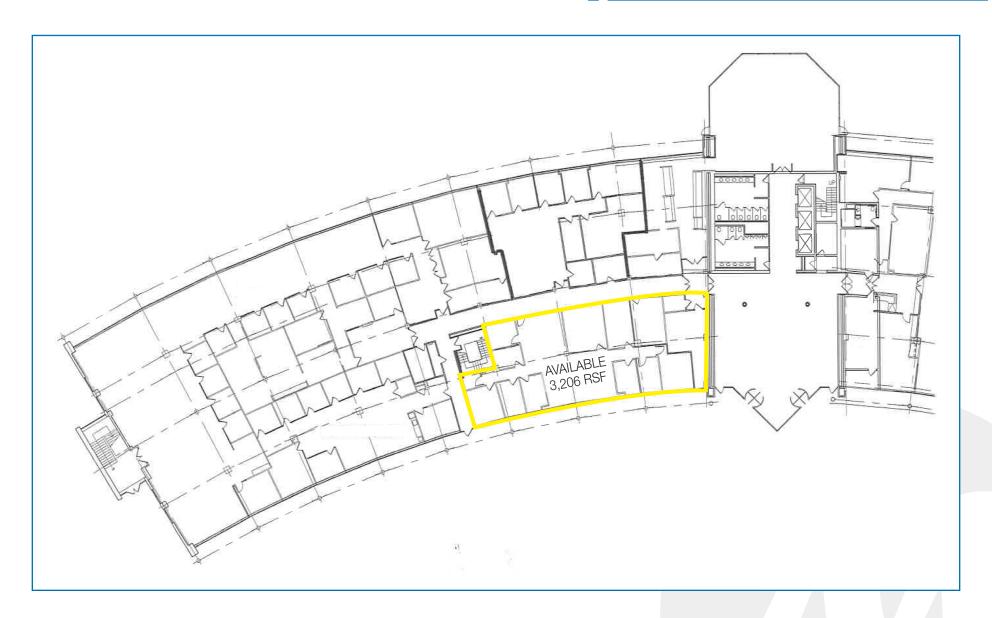

:1000; reserved parking for key personnel
- Card-key access
- Digital interactive directory
- Glass atrium with seating
- 750 kW diesel backup generator
- Fiber optic connectivity available from multiple telecom providers
- Continuous window line
- Full service cafeteria with seating on two (2) floors & WiFi service
- Pond/fountain & waterfall garden
- Wooded picnic area
- Walking distance to Marriott Hotel, Lifetime Fitness & Spa, Wegmansanchored shopping center
- Within 1 mile of Garden State Parkway
- Close proximity to I-287, NY State
   Thruway, Palisades Interstate Parkway
- Park Ridge/Montvale submarket offers diverse mix of restaurants, shops, hotels, and daycare centers

Lease Rate: \$26 PSF Gross + TE







### 1st Floor North Floor Plan







### 1st Floor South Floor Plan







### 2<sup>nd</sup> Floor South Floor Plan







## Building Photos

















## Aerial & Highway Map









### Amenities Map









Unmatched market insight -Locally & Globally



#### NAI James E. Hanson

REAL ESTATE PROFESSIONALS

Superior information management and market research capabilities



TRANSACTIONS IN 2017

ION - VALUE OF TRANSACTIONS IN 2017

Consistently ranked as Top "Power Broker" by Costar Group NAI James E. Hanson is celebrating over 60 years of excellence in real estate.

NAI James E. Hanson has over 60 years of experience in the commercial real estate market. We are the largest independently owned commercial real estate firm in New Jersey. Our two offices with 70+ employees represented over 260 deals valued at \$350 Million in 2017. We have been award