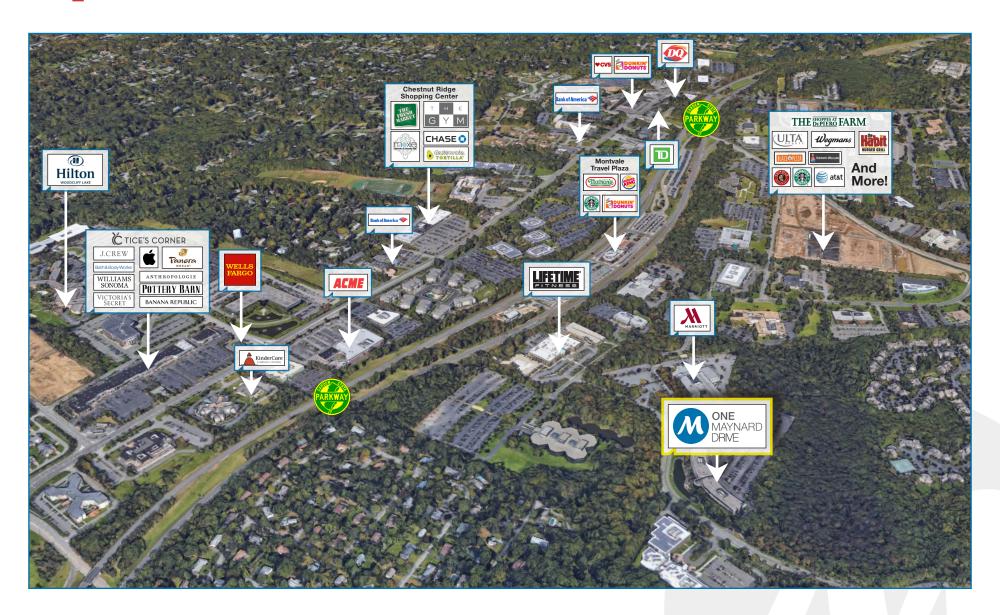

generator
- Fiber optic connectivity available from multiple telecom providers
- Continuous window line
- Full service cafeteria with seating on two (2) floors & WiFi service
- Pond/fountain & waterfall garden
- Wooded picnic area
- Walking distance to Marriott Hotel, Lifetime Fitness & Spa, Wegmansanchored shopping center
- Within 1 mile of Garden State Parkway
- Close proximity to I-287, NY State
   Thruway, Palisades Interstate Parkway
- Park Ridge/Montvale submarket offers diverse mix of restaurants, shops, hotels, and daycare centers

Lease Rate: \$26 PSF Gross + TE







### 1st Floor North Floor Plan







### 1st Floor South Floor Plan







### 2<sup>nd</sup> Floor South Floor Plan







## Building Photos

















## Aerial & Highway Map









### Amenities Map









Unmatched market insight -Locally & Globally



#### NAI James E. Hanson

REAL ESTATE PROFESSIONALS

Superior information management and market research capabilities



TRANSACTIONS IN 2017

ION - VALUE OF TRANSACTIONS IN 2017

Consistently ranked as Top "Power Broker" by Costar Group NAI James E. Hanson is celebrating over 60 years of excellence in real estate.

NAI James E. Hanson has over 60 years of experience in the commercial real estate market. We are the largest independently owned commercial real estate firm in New Jersey. Our two offices with 70+ employees represented over 260 deals valued at \$350 Million in 2017. We have been awarded the "Power Broker of the Year" every year since 2003 when CoStar created these award.

#### **4** Global

- Over 7,000 professionals
- More