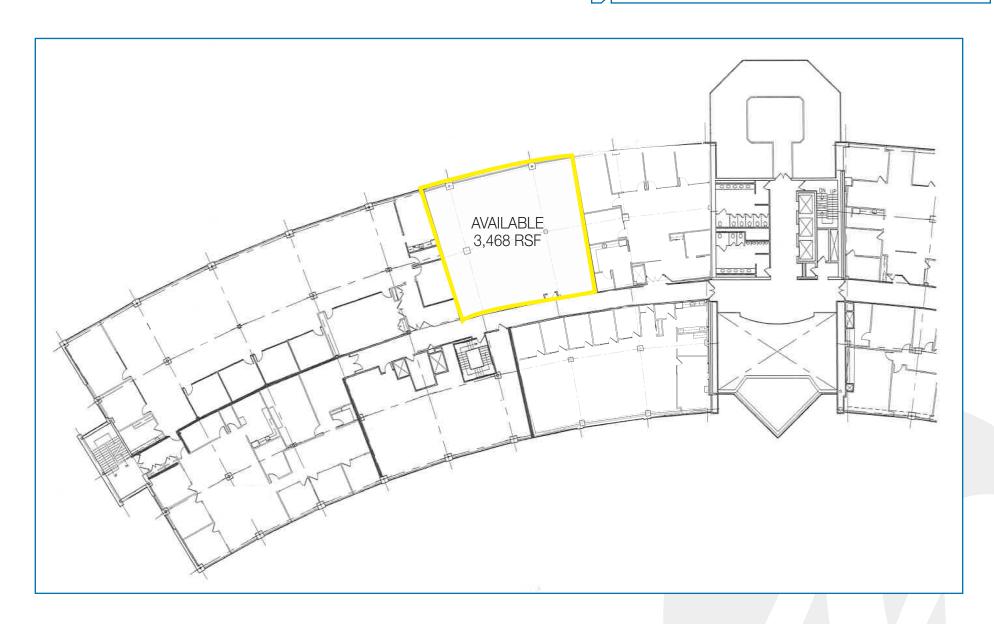

key access
- Digital interactive directory
- Glass atrium with seating
- 750 kW diesel backup generator
- Fiber optic connectivity available from multiple telecom providers
- Continuous window line
- Full service cafeteria with seating on two (2) floors & WiFi service
- Pond/fountain & waterfall garden
- Wooded picnic area
- Walking distance to Marriott Hotel, Lifetime Fitness & Spa, Wegmansanchored shopping center
- Within 1 mile of Garden State Parkway
- Close proximity to I-287, NY State
   Thruway, Palisades Interstate Parkway
- Park Ridge/Montvale submarket offers diverse mix of restaurants, shops, hotels, and daycare centers

Lease Rate: \$26 PSF Gross + TE







### 1st Floor North Floor Plan







### 1st Floor South Floor Plan







### 2<sup>nd</sup> Floor South Floor Plan







## Building Photos

















## Aerial & Highway Map









### Amenities Map









Unmatched market insight -Locally & Globally



#### NAI James E. Hanson

REAL ESTATE PROFESSIONALS

Superior information management and market research capabilities



TRANSACTIONS IN 2017

ION - VALUE OF TRANSACTIONS IN 2017

Consistently ranked as Top "Power Broker" by Costar Group NAI James E. Hanson is celebrating over 60 years of excellence in real estate.

NAI James E. Hanson has over 60 years of experience in the commercial real estate market. We are the largest independently owned commercial real estate firm in New Jersey. Our two offices with 70+ employees represented over 260 deals valued at \$350 Million in 2017. We have been awarded the "Power Broker of the Year" every year sinc