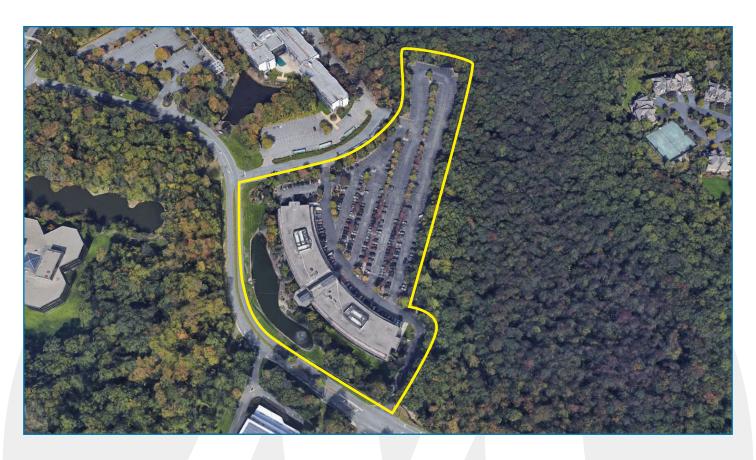

ing
- 750 kW diesel backup generator
- Fiber optic connectivity available from multiple telecom providers
- Continuous window line
- Full service cafeteria with seating on two (2) floors & WiFi service
- Pond/fountain & waterfall garden
- Wooded picnic area
- Walking distance to Marriott Hotel, Lifetime Fitness & Spa, Wegmansanchored shopping center
- Within 1 mile of Garden State Parkway
- Close proximity to I-287, NY State
   Thruway, Palisades Interstate Parkway
- Park Ridge/Montvale submarket offers diverse mix of restaurants, shops, hotels, and daycare centers

Lease Rate: \$26 PSF Gross + TE







### 1st Floor North Floor Plan







### 1st Floor South Floor Plan







### 2<sup>nd</sup> Floor South Floor Plan







## Building Photos

















## Aerial & Highway Map









### Amenities Map









Unmatched market insight -Locally & Globally



#### NAI James E. Hanson

REAL ESTATE PROFESSIONALS

Superior information management and market research capabilities



TRANSACTIONS IN 2017

ION - VALUE OF TRANSACTIONS IN 2017

Consistently ranked as Top "Power Broker" by Costar Group NAI James E. Hanson is celebrating over 60 years of excellence in real estate.

NAI James E. Hanson has over 60 years of experience in the commercial real estate market. We are the largest independently owned commercial real estate firm in New Jersey. Our two offices with 70+ employees represented over 260 deals valued at \$350 Million in 2017. We have been awarded the "Power Broker of the Year" every year since 2003 when CoStar created these award.

#### **4** Global

- Over