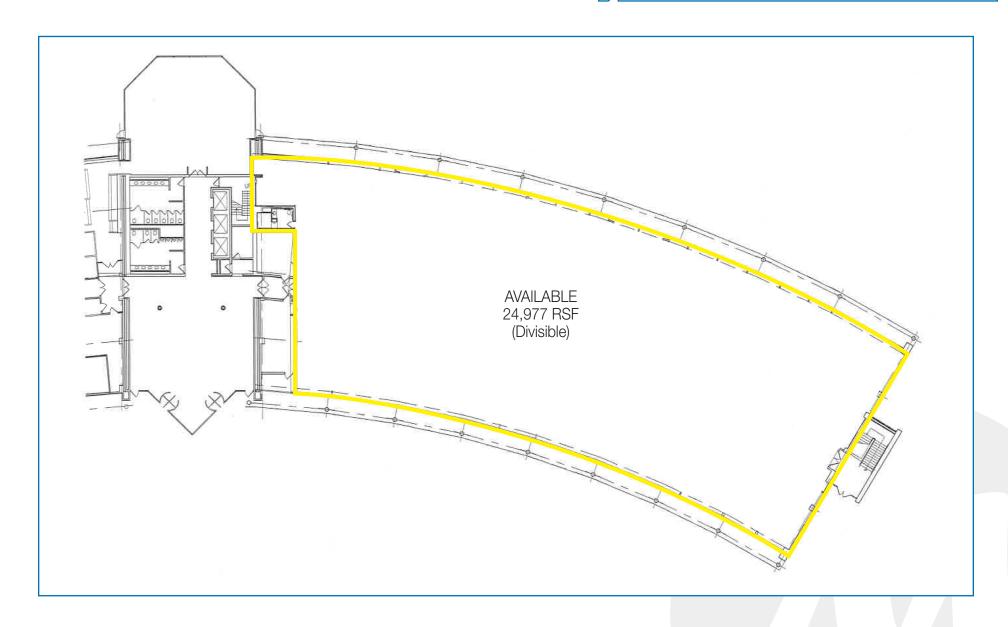

service on site
- 555 spaces; Ratio 4:1000; reserved parking for key personnel
- Card-key access
- Digital interactive directory
- Glass atrium with seating
- 750 kW diesel backup generator
- Fiber optic connectivity available from multiple telecom providers
- Continuous window line
- Full service cafeteria with seating on two (2) floors & WiFi service
- Pond/fountain & waterfall garden
- Wooded picnic area
- Walking distance to Marriott Hotel, Lifetime Fitness & Spa, Wegmansanchored shopping center
- Within 1 mile of Garden State Parkway
- Close proximity to I-287, NY State
   Thruway, Palisades Interstate Parkway
- Park Ridge/Montvale submarket offers diverse mix of restaurants, shops, hotels, and daycare centers

Lease Rate: \$26 PSF Gross + TE







### 1st Floor North Floor Plan







### 1st Floor South Floor Plan







### 2<sup>nd</sup> Floor South Floor Plan







## Building Photos

















## Aerial & Highway Map









### Amenities Map









Unmatched market insight -Locally & Globally



#### NAI James E. Hanson

REAL ESTATE PROFESSIONALS

Superior information management and market research capabilities



TRANSACTIONS IN 2017

ION - VALUE OF TRANSACTIONS IN 2017

Consistently ranked as Top "Power Broker" by Costar Group NAI James E. Hanson is celebrating over 60 years of excellence in real estate.

NAI James E. Hanson has over 60 years of experience in the commercial real estate market. We are the largest independently owned commercial real estate firm in New Jersey. Our two offices with 70+ employees represented over 260 deals valued at \$3