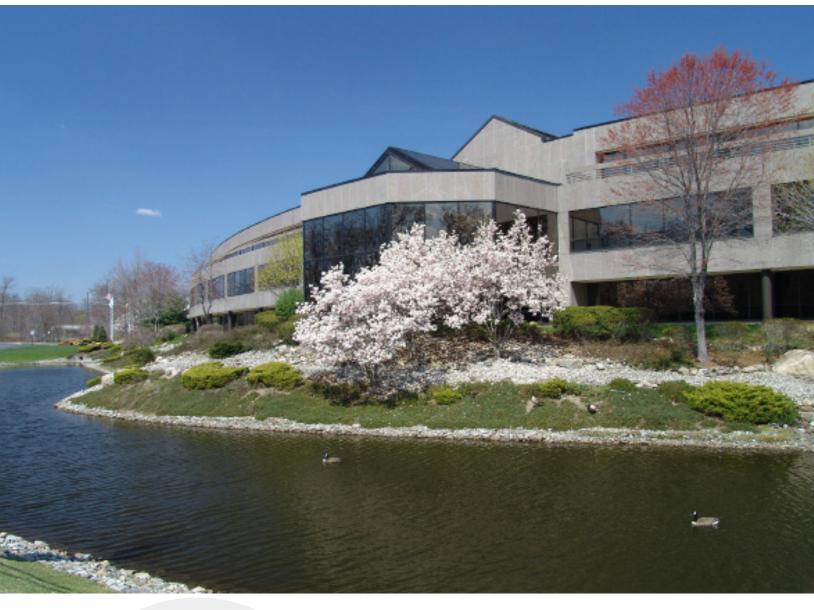

# 3,206 - 24,977 SF Available Class A Office Building Park-Like Setting

View Drone Tour of this building at www.onemaynard.com

#### Property Details

- 139,000 SF Class A building
- Three (3) story building
- Ownership, property management, day porter & security service on site
- 555 spaces; Ratio 4:1000; reserved parking for key personnel
- Card-key access
- Digital interactive directory
- Glass atrium with seating
- 750 kW diesel backup generator
- Fiber optic connectivity available from multiple telecom providers
- Continuous window line
- Full service cafeteria with seating on two (2) floors & WiFi service
- Pond/fountain & waterfall garden
- Wooded picnic area
- Walking distance to Marriott Hotel, Lifetime Fitness & Spa, Wegmansanchored shopping center
- Within 1 mile of Garden State Parkway
- Close proximity to I-287, NY State
   Thruway, Palisades Interstate Parkway
- Park Ridge/Montvale submarket offers diverse mix of restaurants, shops, hotels, and daycare centers