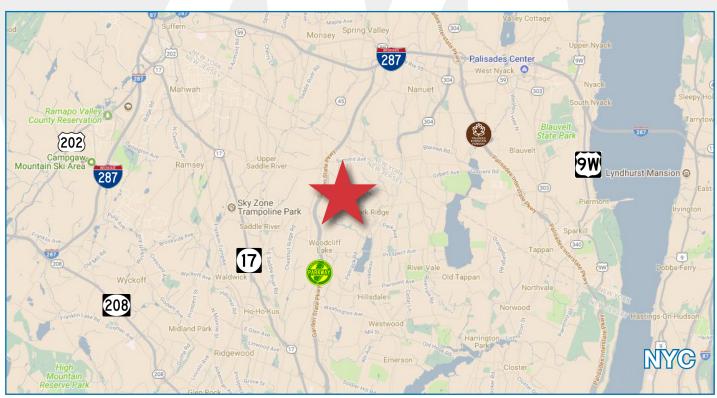

g
- 750 kW diesel backup generator
- Fiber optic connectivity available from multiple telecom providers
- Continuous window line
- Full service cafeteria with seating on two (2) floors & WiFi service
- Pond/fountain & waterfall garden
- Wooded picnic area
- Walking distance to Marriott Hotel, Lifetime Fitness & Spa, Wegmansanchored shopping center
- Within 1 mile of Garden State Parkway
- Close proximity to I-287, NY State
   Thruway, Palisades Interstate Parkway
- Park Ridge/Montvale submarket offers diverse mix of restaurants, shops, hotels, and daycare centers

Lease Rate: \$26 PSF Gross + TE







### 1st Floor North Floor Plan







### 1st Floor South Floor Plan







### 2<sup>nd</sup> Floor South Floor Plan







## Building Photos

















## Aerial & Highway Map









### Amenities Map









Unmatched market insight -Locally & Globally



#### NAI James E. Hanson

REAL ESTATE PROFESSIONALS

Superior information management and market research capabilities



TRANSACTIONS IN 2017

ION - VALUE OF TRANSACTIONS IN 2017

Consistently ranked as Top "Power Broker" by Costar Group NAI James E. Hanson is celebrating over 60 years of excellence in real estate.

NAI James E. Hanson has over 60 years of experience in the commercial real estate market. We are the largest independently owned commercial real estate firm in New Jersey. Our two offices with 70+ employees represented over 260 deals valued at \$350 Million in 2017. We have been awarded the "Power Broker of the Year" every year since 2003 when CoStar created these award.

#### **4** Global

- Over 7,