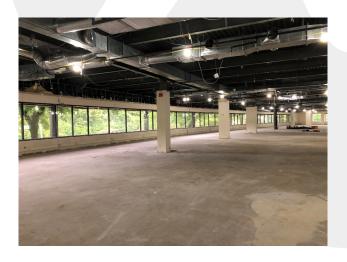

irectory
- Glass atrium with seating
- 750 kW diesel backup generator
- Fiber optic connectivity available from multiple telecom providers
- Continuous window line
- Full service cafeteria with seating on two (2) floors & WiFi service
- Pond/fountain & waterfall garden
- Wooded picnic area
- Walking distance to Marriott Hotel, Lifetime Fitness & Spa, Wegmansanchored shopping center
- Within 1 mile of Garden State Parkway
- Close proximity to I-287, NY State
   Thruway, Palisades Interstate Parkway
- Park Ridge/Montvale submarket offers diverse mix of restaurants, shops, hotels, and daycare centers

Lease Rate: \$26 PSF Gross + TE







### 1st Floor North Floor Plan







### 1st Floor South Floor Plan







### 2<sup>nd</sup> Floor South Floor Plan







## Building Photos

















## Aerial & Highway Map









### Amenities Map









Unmatched market insight -Locally & Globally



#### NAI James E. Hanson

REAL ESTATE PROFESSIONALS

Superior information management and market research capabilities



TRANSACTIONS IN 2017

ION - VALUE OF TRANSACTIONS IN 2017

Consistently ranked as Top "Power Broker" by Costar Group NAI James E. Hanson is celebrating over 60 years of excellence in real estate.

NAI James E. Hanson has over 60 years of experience in the commercial real estate market. We are the largest independently owned commercial real estate firm in New Jersey. Our two offices with 70+ employees represented over 260 deals valued at \$350 Million in 2017. We have been awarded the "Power Broker of the Year" every year since 2003 when CoStar created these a